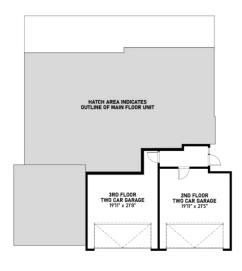

## **SPRINGS L-B1**

**2,053** SQFT

#201, 190 MARINA COVE SE CALGARY, AB 01-0201

**2** Bed+Office

**2.5** Bath

**AVAILABLE SHOWHOME** 

**2** Cai

### **ADDITIONAL FEATURES**

- PLUS FIT & FINISH™
- Built with Barrier-Friendly Inclusions
- Quartz Countertops Throughout
- Electric Fireplace
- Hardwood Flooring
- Under Cabinet Lighting
- Built-in KitchenAid Appliance Package with French Door Fridge and Gas Cooktop
- 10' Ceiling Heights
- Air Conditioning
- Heated Double Car Garage With
- Full-Width Driveway
- Views of Lake Mahogany
- Expansive Outdoor Terraces