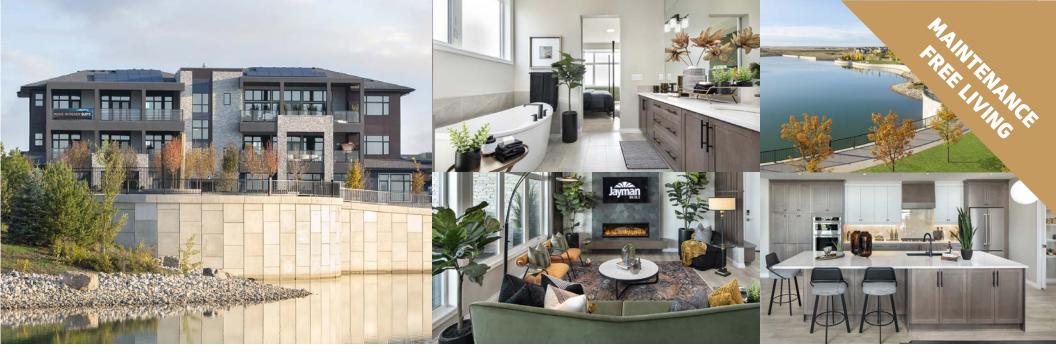

## **SPRINGS L-B1**

**2,053** SQFT

#201, 190 MARINA COVE SE CALGARY, AB 01-0201

**2** Bed+Office

**2.5** Bath

**AVAILABLE SHOWHOME** 

**2** Cai

### **ADDITIONAL FEATURES**

- PLUS FIT & FINISH™
- Built with Barrier-Friendly Inclusions
- Quartz Countertops Throughout
- Electric Fireplace
- Hardwood Flooring
- Under Cabinet Lighting
- Built-in KitchenAid Appliance Package with French Door Fridge and Gas Cooktop
- 10' Ceiling Heights
- Air Conditioning
- Heated Double Car Garage With
- Full-Width Driveway
- Views of Lake Mahogany
- Expansive Outdoor Terraces

#### MAIN FLOOR 2,053 SQFT

- Kitchen Island with Eating Bar
- Large Walk-In Closet with Window in Owner's Suite
- Electric Fireplace in Living Room
- Upgraded Moen Matte Black Plumbing Fixture Package in Kitchen and Bathrooms
- Office Space
- Expansive Covered Terrace with Access from the Living Room, Dining Room and Owner's Suite
- Laundry Room with Convenient Folding Counter