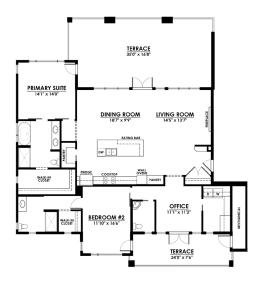

## **SPRINGS L-B1**

**2,053** SQFT

#201, 190 MARINA COVE SE CALGARY, AB 01-0201

**2** Bed+Office

**2.5** Bath

**AVAILABLE SHOWHOME** 

**2** Cai

#### MAIN FLOOR 2,053 SQFT

- Kitchen Island with Eating Bar
- Large Walk-In Closet with Window in Owner's Suite
- Electric Fireplace in Living Room
- Upgraded Moen Matte Black Plumbing Fixture Package in Kitchen and Bathrooms
- Office Space
- Expansive Covered Terrace with Access from the Living Room, Dining Room and Owner's Suite
- Laundry Room with Convenient Folding Counter

#### **BARRIER-FRIENDLY INCLUSIONS**

- 3' Wide Doors Including Pocket Doors and Barn Doors
- Solid Surfaces Throughout Including Tile and Hardwood Flooring
- Spacious Front Entry and Ample Space Between the Kitchen Island and the Perimeter Cabinets
- Large Pantry with Pocket Door
- Grand 5-Piece Ensuite in Owner's Suite with an Open Design and a Curb-Less Shower
- Spacious Half Bathroom with Modern Pedestal Sink